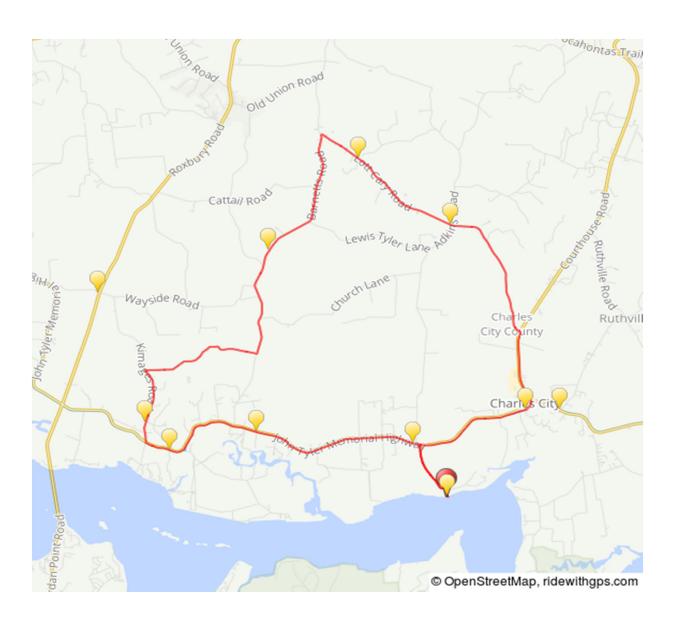

## START: 12400 Wilcox Wharf Road, Charles City, VA 23030 Upper Parking Lot, Lawrence Lewis, Jr. Park

LENGTH: 26 miles

## www.RoadTestedBikeTours.com

| TOTAL | RIDE | CUE            | ROAD                                | <b>ROUTE/POI</b> |
|-------|------|----------------|-------------------------------------|------------------|
|       |      | START          | Lawrence Lewis, Jr. Park            | S9               |
| 0.0   | 1.0  | CONTINUE ON    | Willcox Wharf Road                  | Route 618        |
| 1.0   | 1.9  | RIGHT          | Virginia Capital Trail              |                  |
| 2.9   | 0.2  | RIGHT          | The Crossover Road                  | Route 644        |
| 3.1   |      | POI            | Charles City Courthouse             | C12              |
| 3.1   |      | STORE STOP     | Cul's Courthouse Grille             | R8               |
| 3.1   | 0.2  | CONTINUE ON    | Virginia Capital Trail              |                  |
| 3.3   |      | STOP AND CROSS | John Tyler Memorial Highway         | Route 5          |
| 3.3   | 1.4  | CONTINUE ON    | Courthouse Road                     | Route 155        |
| 4.7   | 1.4  | LEFT           | Lott Cary Road                      | Route 602        |
| 6.1   | 1.3  | STOP AND CROSS | Adkins Road                         | Route 618        |
| 7.4   |      | STORE STOP     | Adkins Store                        | SS7              |
| 7.4   | 2.0  | CONTINUE ON    | Lott Cary Road                      | Route 602        |
| 9.4   |      | POI            | Chickahominy Tribal Center          | H25              |
| 9.4   | 0.9  | CONTINUE ON    | Lott Cary Road                      | Route 602        |
| 10.3  | 2.7  | LEFT           | Barnetts Road                       | Route 609        |
| 13.0  |      | POI            | Salem Cemetery                      | C11              |
| 13.0  | 2.1  | CONTINUE ON    | Barnetts Road                       | Route 609        |
| 15.1  | 2.2  | RIGHT          | West Run Road                       | Route 625        |
| 17.3  | 1.1  | LEFT           | Kimages Road                        | Route 658        |
| 18.4  |      | POI            | Presquile Natl Wildlife Refuge      | S7               |
| 18.4  |      | POI            | Harrison Lake Natl Fish Hatchery    | S8               |
| 18.4  | 0.3  | CONTINUE ON    | Kimages Road                        | Route 658        |
| 18.7  |      | STOP AND CROSS | John Tyler Memorial Highway         | Route 5          |
| 18.7  | 0.5  | LEFT           | Virginia Capital Trail              |                  |
| 19.2  |      | POI            | Sign for First English Thanksgiving |                  |
| 19.2  | 0.3  | CONTINUE ON    | Virginia Capital Trail              |                  |
| 19.5  |      | POI            | Edgewood Plantation                 | P4               |
| 19.5  |      | POI            | Herring Creek Trailhead             | Route 640        |
| 19.5  |      | POI            | Westover Plantation                 | P12              |
| 19.5  |      | POI            | Berkeley Plantation                 | P3               |
| 19.5  | 1.6  | CONTINUE ON    | Virginia Capital Trail              |                  |
| 21.1  |      | POI            | Westover Church                     | H17              |
| 21.1  | 3.0  | CONTINUE ON    | Virginia Capital Trail              |                  |
| 24.1  |      | STORE STOP     | Indian Fields Tavern                | R11              |
| 24.1  | 0.1  | CONTINUE ON    | Virginia Capital Trail              |                  |
| 24.2  | 1.0  | RIGHT          | Willcox Wharf Road                  | Route 618        |
| 25.2  |      | END            | Lawrence Lewis, Jr. Park            | S9               |

- START: 12400 Wilcox Wharf Road, Charles City, VA 23030 Upper Parking Lot, Lawrence Lewis, Jr. Park
- LENGTH: 26 miles

https://ridewithgps.com/routes/26399867

www.RoadTestedBikeTours.com